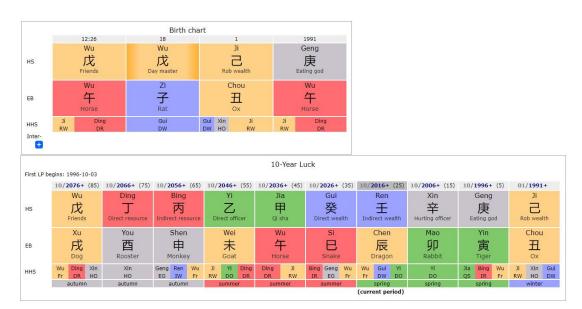

### **Your LuMing Chart**

<sup>\*</sup>This is a LuMing Chart based on birth time, which contains Chinese symbols. It's not important to not understand the meaning of these symbols.