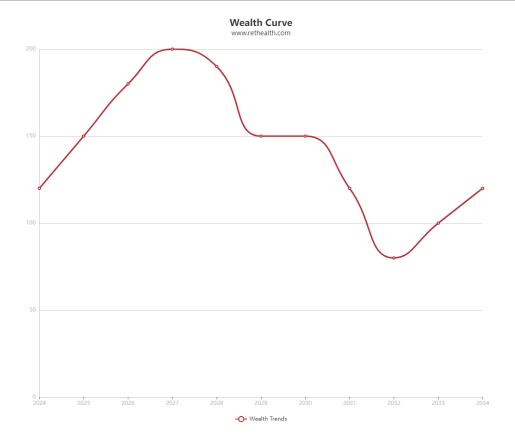

### **Detailed Wealth Guidance**

I .Your Wealth Curve

#### Notes:

- 1. The period is from 2034 to 2044, spanning 10 years.
- 2. The red curve represents the wealth, and the height of the curve represents the annual wealth situation.
- 3. The highest point is the year with the best financial luck, and the lowest point is the year with the worst financial luck.
- 4. This is a financial reference model that is based on LuMing's rules and may not be 100% accurate, but its overall trend is often correct and is for reference only.

This is your wealth curve for the next decade, and you need to follow its rules and handle wealth on this basis.

### II .The Best Year of Wealth

You are currently in debt, but you still have the ability to join a large company, work hard, and repay your debts.

Your financial luck is good, and you will weather the current crisis. 2020 and 2021 were the periods when you suffered the most losses. Since last year, you have started to reduce losses and work hard.

Before 2027, you will repay your current debt. But according to your personality, you may start a new business. 2027 is your luckiest year. You will have the pinnacle of a career. You need to learn from previous failures. Don't waste your wealth again.

In investing after 2027, it is particularly important to be cautious as your curve begins to decline. Don't start a company in partnership with friends. Don't invest in them easily. In 2020, your investment in your friend's projects almost all failed, resulting in a huge financial crisis.

### III. Worst Year of Wealth

In 2032, this may be the beginning of a re debt. You can see that your luck is at a low point at this moment.

All of this may have happened again in the original cycle. Investing everywhere, experiencing failures, getting into debt and then working again...If you don't learn from it, it will be another cycle.

In 2023, it is best for you to be in a stable company or project. Although you may spend a lot of money, you won't go bankrupt like before. It all depends on yourself.

This is the meaning of hard work and understanding one's own LuMing chart, which can avoid too much loss. But you need to control your own temper. When people succeed, they become arrogant and find it difficult to accept good opinions, believing that they will always be lucky.