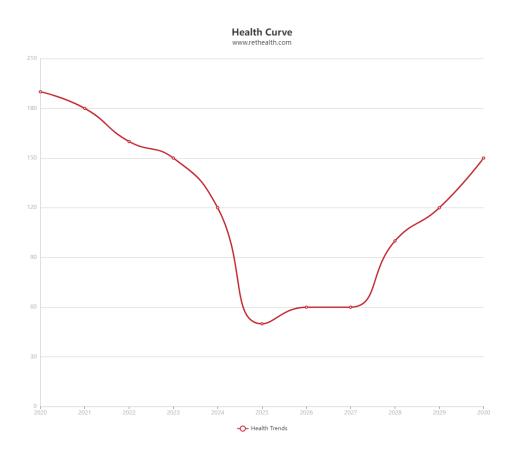

#### Notes:

1. The period is from 2020 to 2030, spanning 10 years.

2. The red curve represents the health.

3. The highest point is the year with the best health, and the lowest point is the year with the worst body.

#### II .Detailed Health Guidance

The degree of disease in LuMiNG is always changing.

From 2014 to 2019, your mental state has been greatly affected. Your body is in Suboptimal health, and mental illness has appeared.

Starting from 2020, the situation has eased and you have started to develop in a positive direction. You are not often in a frenzy, and your mood has improved significantly. Although you don't know the reason, your life is doing well, your work is also good, and everything seems to be moving in a positive direction.

2022 and 2023 are good years, you are worried about whether there will be mental illness in the future.

You should note that from LuMing's perspective, your health trend is on the decline.

In 2025, it will be the lowest point of a health curve. You must pay attention to being prepared in advance and treating your own health. In 2025, you will often be in a frenzy for unknown reasons and find it difficult to control your temper. You need to calm down, although it's difficult, it can help you avoid doing the wrong thing.

As long as you safely pass 2025, your health curve will gradually rise, and the same year need to pay attention is 2026. In these two years, you need to frequently consult your family doctor and handle it seriously. At the same time, there will be a variety of diseases, not only mental illness, but also diabetes, hypertension, etc. I hope you can keep healthy all the time.