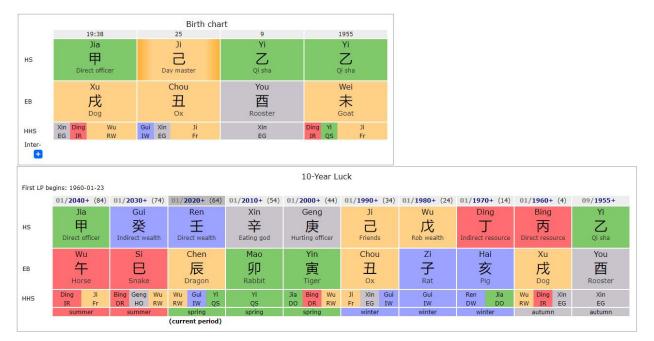

### Your LuMing Chart

\*This is a LuMing Chart based on birth time, which contains Chinese symbols. It's not important to not understand the meaning of these symbols.