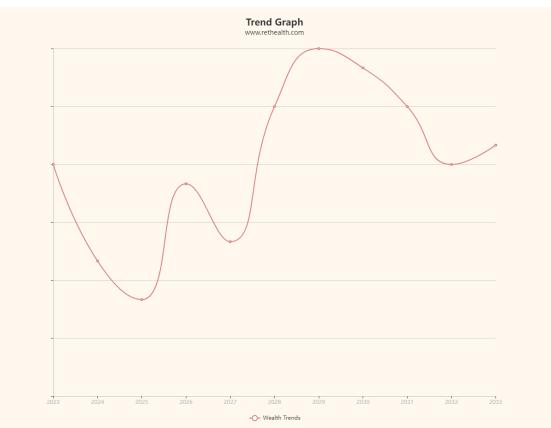

### **Detailed Wealth Guidance**

I .Your Wealth Curve

## Retheanlth

Notes:

1. The period is from 2023 to 2033, spanning 10 years.

2. The red curve represents the wealth, and the height of the curve represents the annual wealth situation.

3. The highest point is the year with the best financial luck, and the lowest point is the year with the worst financial luck.

4. This is a financial reference model that is based on LuMing's rules and may not be 100% accurate, but its overall trend is often correct and is for reference only.

### II .The Best Year of Wealth

The best years of financial luck occur from 2028 to 2031, with 2029 and 2030 being very favorable for wealth accumulation. Wealth will come from work and investment, and your personality tends to be conservative, so the wealth accumulation in the past two years mainly comes from your career. You will have great opportunities for job advancement and encounter leaders who appreciate you, which is very helpful

Regarding investment, it is more advantageous in the following areas: culture, new media, wood industry, furniture, building materials, and so on.

III. Worst Year of Wealth

At present, your financial fortune is on a downward trend. In the past year of 2022, your career has made progress and your wealth has been accumulated. But destiny is a cycle, and in the following year, you need to pay attention to efficiency in your work. You will encounter many obstacles and pressures, which may come more from colleagues and leaders. Your job may be questioned, and your income may decrease.

In 2024, your financial fortune is still declining. You need to be careful of career and job changes. You need to be stable, avoid conflicts with leaders, and avoid losing your job.

In 2025, the bad situation continues and may be even worse. You need to calm down and not have too many wrong thoughts. Your career will be affected, but this does not mean that your abilities are insufficient. Just because many things happen that you can't grasp. Managing relationships with colleagues and leaders is important as it will help you retain this job. Most of your income comes from your job, so you need to do more than before.

In 2026, there has been some improvement in the situation, but the problem will still not be completely resolved. Wealth will be much better than 2025, but health issues will still exist. In addition, troubles can also come from family and marriage, and you need to handle them carefully.

### Atine and ta R

In 2027, try to minimize blind investment, which often means losing money. Maintaining good work completion and friendly relationships with colleagues are often more important.

In 2028, your luck will continue to rise and be much luckier than before.